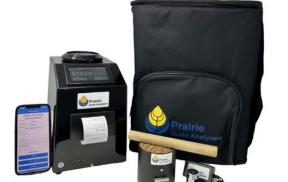

Comes with a carry-on case and a 200 gram weight for scale calibration

SEAN MCGIVERN

PH: 519-374-9300 | E: sean@northvalleyagme.com