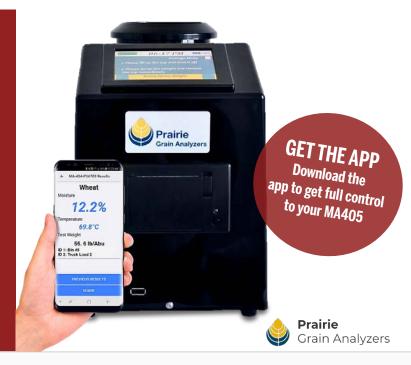

- · Built-in USB drive allows for storage of results on a USB stick
- View location of test with the free phone application