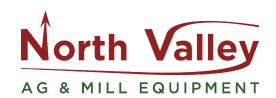

The Clipper Micro Debearder is a multi-purpose machine available with various motor sizes and voltages along with optional variable speed controls to handle a wide variety of jobs with ease. The Clipper Debearder originally designed to debeard barley has become one of the most versatile machine in the entire Clipper line. The Debearder Micro incorporates improvements such as increased drum material thickness, hardened hammers, and a new style machined stress proof drive shaft. The Clipper Micro Debearder is the perfect complement to the Eclipse 324 & 334 Seed Cleaners.

## STANDARD FEATURES:

- Heavy duty ten gauge steel housing
- New style machined stress proof drive shaft
- 4.75" square inlet, larger then competition
- · Interchangeable heat treated hammers, round on housing, square on center shaft
- · Pneumatic clean out along with one top inspection door
- Various size motors and voltages with a HTD belt drive
- Variable speed option available
- New style heavy duty base with lift slots for handling by forklifts
- Discharge gate with adjustable weights
- Built in discharge aspiration connection