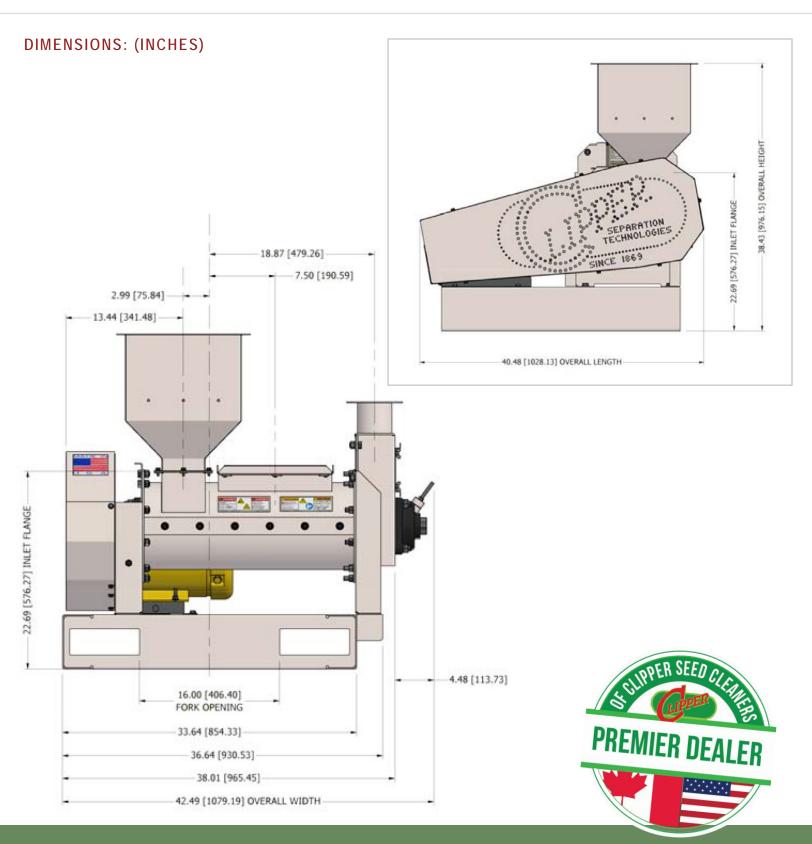

ing on drive and gate setup

- · Stationary round or square hammers on housing
- Variable speed drive, 50 or 60 Hertz.
- Various stands to match the Micro unit up to either Eclipse 324 or 334 to make a combination unit

## **APPLICATIONS:**

- · Debeard barley to improve test weight
- · Hull "white caps" in wheat
- Clip oats to remove excess fibres, increase test
- Polish tomato seed, remove mold from pepper weight, enhance appearance and cleaning ability balls, coffee beans and cassia (cinnamon) bark
- · De-awn bronco grass (in oats), dill seed, celery seed
- Break up alfalfa pods, grass clusters, flax balls
- Break up Spelt Clumps crested wheat, fescues, brome, and cassia bark



SEAN MCGIVERN NORTH VALLEY AG & MILL EMAIL: sean@northvalleyagme.com WEB: WWW.NorthValleyAgMe.com













**SEAN MCGIVERN NORTH VALLEY AG & MILL**  EMAIL: sean@northvalleyagme.com www.NorthValleyAgMe.com