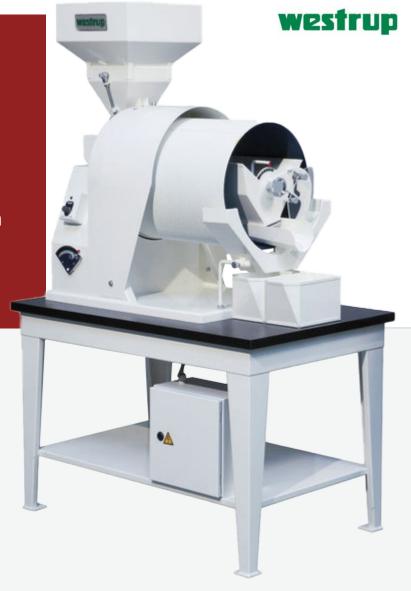

## INDENTED CYLINDER LA-T

The LA-T small-scale indented cylinder is designed for continuous flow or batch separation where kernels with different lengths, but otherwise similar dimensions, can be separated from each other

## STANDARD FEATURES:

- · Inlet with capacity shutter and vibrator feeder with start/stop and potentiometer.
- Rotating exchangeable mantle with speed regulation.
- Inner trough, which is manually adjustable from the outside, with vibrator tray.
- Outlet for long fraction and outlet for short fraction.
- · Collecting drawers for prime product and removed product.
- · Drive motor with frequency converter.
- · Motor for vibrator feeder.
- · The machine is of steel construction.

- Frequency controlled mantle speed ensuring an optimum separation of a wide variety of products
- Trough position manually adjustable from the outside with reader-friendly scale making adjustments very easy, to obtain the requested separation of a wide range of products
- Asymmetric cell form (like a half raindrop) for precise separation of products
- · Easy and quick change of mantle by quick-lock system
- Electrical controls for easy connection into a 230 V outlet;
  Autotransformer for 110 V also available
- Easy clean-down when changing from one product to another
- · Low maintenance costs