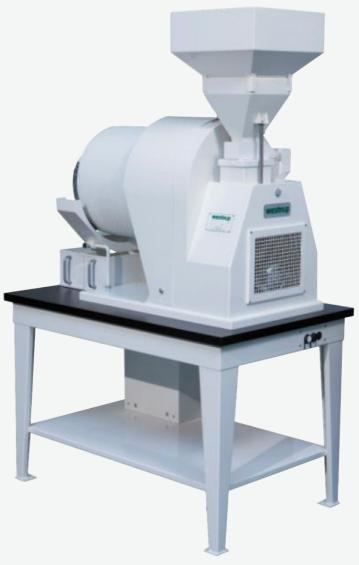

## INDENTED CYLINDER LA-T

The LA-T small-scale indented cylinder is designed for continuous flow or batch separation where kernels with different lengths, but otherwise similar dimensions, can be separated from each other

## STANDARD FEATURES:

- · Inlet with capacity shutter and vibrator feeder with start/stop and potentiometer.
- Rotating exchangeable mantle with speed regulation.
- Inner trough, which is manually adjustable from the outside, with vibrator tray.
- Outlet for long fraction and outlet for short fraction.
- · Collecting drawers for prime product and removed product.
- · Drive motor with frequency converter.
- · Motor for vibrator feeder.
- · The machine is of steel construction.

- Frequency controlled mantle speed ensuring an optimum separation of a wide variety of products
- Trough position manually adjustable from the outside with reader-friendly scale making adjustments very easy, to obtain the requested separation of a wide range of products
- Asymmetric cell form (like a half raindrop) for precise separation of products
- · Easy and quick change of mantle by quick-lock system
- Electrical controls for easy connection into a 230 V outlet;
  Autotransformer for 110 V also available
- Easy clean-down when changing from one product to another
- · Low maintenance costs