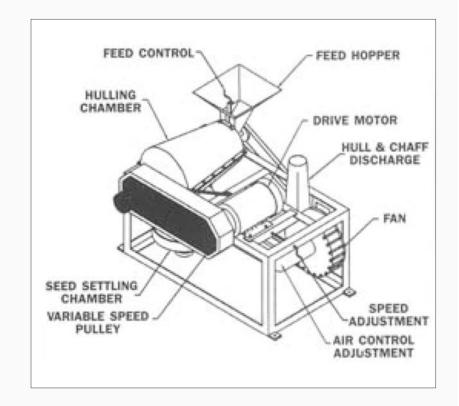

## Model 2 Huller / Scarifier

The Forsberg's Model 2 Huller/Scarifier is designed and constructed to hull/ scarify seeds without damage, if operated properly. Upon entering the hulling chamber, the seed is rubbed against a heavy, rubber-lined outer wall by the inside cylinder.

This action will hull and/or scarify the toughest of seeds without damage to the seed. The Model 2 hulls, scarifies and removes chaff in one operation.

FORSBERGS, INC.

## **FEATURES:**

- All-Steel Construction
- Settling Chamber & Exhaust Fan
- Variable Speed Drive
- Feed Control Hopper
- Adjustable Air Control