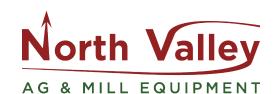

#### STANDARD FEATURES:

- Inlet with capacity shutter and vibrator feeder with start/stop and potentiometer.
- LA-VBS/2: Sieveboat with one screen layer with two grading screen segments and three outlets.
- LA-VBS/4: Sieveboat with one screen layer with four grading screen segments and five outlets.
- · All screens with rubber ball cleaning.
- Quick-change system for the sieveboat.
- Motor for sieveboat with built-in frequency converter, incl. start/ stop and potentiometer.
- · Motor for vibrator feeder.
- The machine is of steel construction.

### **TECHNICAL SPECIFICATIONS:**

|                              | LA-VBS/2                | LA-VBS/4                 |
|------------------------------|-------------------------|--------------------------|
| Grading screens L x W mm     | 2 pcs each<br>530 x 280 | 4 pcs each<br>530 x 280  |
| Ball frame L x W mm          | 1 pc.<br>1065 x 275     | 2 pcs each<br>1065 x 275 |
| Screen area m2               | 0.29                    | 0.59                     |
| Motors V                     | 1 x 230                 | 1 x 230                  |
| Motor for sieveboat kW       | 0.37 kW                 | 0.37 kW                  |
| Motor for vibrator feeder kW | 0.05                    | 0.05                     |

## **DISTINGUISHING ADVANTAGES:**

- Open construction giving a good overview of the process
- Vibrator feeder for precise feed control and sizing of a wide variety of products
- Screen section with easily accessible quick-change screens with superior cleaning system
- Electrical controls for easy connection into a 230 V outlet; Autotransformer for 110 V also available
- · Easy clean-down when changing from one product to another
- · Low maintenance costs