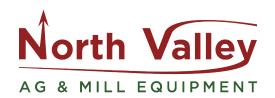

# FLAT SCREEN SIZER LA-VBS

westrup

SIZER

The LA-VBS small-scale flat screen sizer is designed for precision sizing of grain samples according to thickness.

The LA-VBS can be used for grading, pre-cleaning, as well as for fine cleaning depending on the product.

#### STANDARD FEATURES:

- Inlet with capacity shutter and vibrator feeder with start/stop and potentiometer.
- LA-VBS/2: Sieveboat with one screen layer with two grading screen segments and three outlets.
- LA-VBS/4: Sieveboat with one screen layer with four grading screen segments and five outlets.
- · All screens with rubber ball cleaning.
- Quick-change system for the sieveboat.
- Motor for sieveboat with built-in frequency converter, incl. start/ stop and potentiometer.
- · Motor for vibrator feeder.
- The machine is of steel construction.

## **DISTINGUISHING ADVANTAGES:**

- Open construction giving a good overview of the process
- Vibrator feeder for precise feed control and sizing of a wide variety of products
- Screen section with easily accessible quick-change screens with superior cleaning system
- Electrical controls for easy connection into a 230 V outlet; Autotransformer for 110 V also available
- · Easy clean-down when changing from one product to another
- · Low maintenance costs