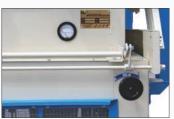

### **OPTIONAL FEATURES:**

- Variable frequency on fan shaft.
- · Full dust hood.
- Stainless steel contact points.
- · Machine stand.
- Vibratory feeder

Variable frequency drive panel

Air gauge & air flow adjustment wheel