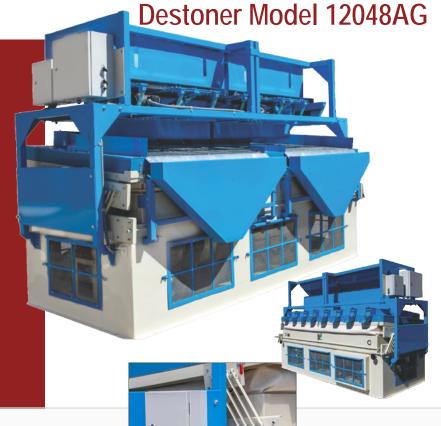

# STONER

# DENSITY SEPARATOR FOR **SEEDS & GRAINS**

- Beans
- Corn
- Sesame seed
- · Chick peas
- Wheat
- Barley
- Soybeans

- Coffee
- · Chia and more.

### MACHINE SPECIFICATIONS:

| Model:            | 12048AG |         |
|-------------------|---------|---------|
| Fan Motor:        | 7.5 Hp. | 7.5 Hp. |
| Eccentric Motor:  |         | 2 Hp.   |
| Vibratory Feeder: | .5 Hp.  | .5 Hp.  |
| Weight:           |         | 950 Kg. |