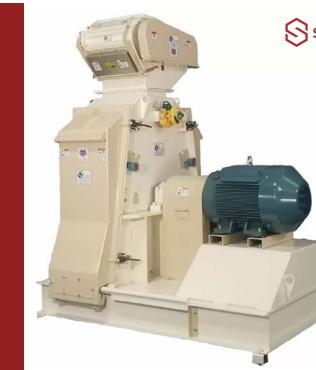

## Medium Production Full Circle Screen Hammer Mill

These hammer mills are designed for superior performance in even for the most demanding applications. Their rugged construction and flexible configurations promise the perfect grind, every time, for any application.

The 22 Series is a high speed, mid-range production, full circle screen hammer mill designed for efficiently processing agricultural products, feed and grain, light wood waste, and other relatively easy to grind materials. The nearly full circle screen coverage of the rotor translates to a larger screen open area and thus the highest possible production rates on materials that do not require initial grinding against a breaker plate.

These mills feature heavy duty housing designed to minimize noise and vibration, sliding doors that offer full access to the grinding chamber, and versatile hammer styles with flexible configurations to suite any application.