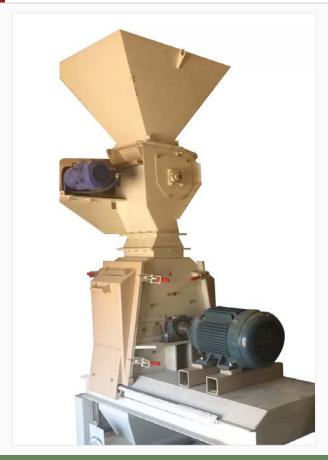

## Medium Production Full Circle Screen Hammer Mill

These hammer mills are designed for superior performance in even for the most demanding applications. Their rugged construction and flexible configurations promise the perfect grind, every time, for any application.

The 22 Series is a high speed, mid-range production, full circle screen hammer mill designed for efficiently processing agricultural products, feed and grain, light wood waste, and other relatively easy to grind materials. The nearly full circle screen coverage of the rotor translates to a larger screen open area and thus the highest possible production rates on materials that do not require initial grinding against a breaker plate.

These mills feature heavy duty housing designed to minimize noise and vibration, sliding doors that offer full access to the grinding chamber, and versatile hammer styles with flexible configurations to suite any application.