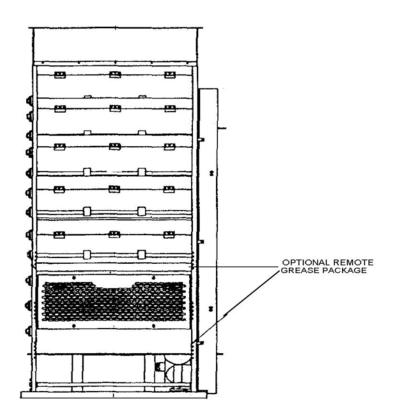

#### **DIMENSIONS: (INCHES)**

#### STANDARD FEATURES:

- · Mild Steel Housing
- · Mild Eccentric Shafts and Baffles
- · Mild Steel Hood with Inspection Door
- · Stainless Steel Rotary Discharge
- Variable Speed Baffle and Discharge Drive
- Enclosed Mild Steel Drive Guard
- Bindicator Level Indicator
- Exhaust Fan
- · Air Valve Adjustment Lever
- · Fan Motor and Drive Package with Enclosed Guard