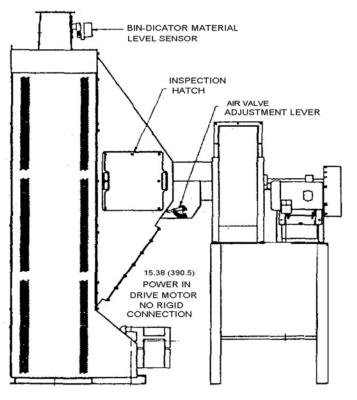

## **RC Flake and Pellet Cooler**

The RC Flake and Pellet Coolers are designed for continuous flow cooling with eccentric driven baffles that prevent product bridging. A level sensor at the top of the cooler inlet activates the baffle and rotary discharge drive. Ferrell-Ross RC Coolers feature rotary vane product discharge with variable speed drive to precisely adjust material flow rate. Air flow is created by the blower and regulated via the by-pass valve to fine tune c.f.m. Inspection and clean out doors are included in the fan hood assembly. The RC Series Coolers are available with mild steel or 304 stainless steel housings.

#### STANDARD FEATURES:

- · Mild Steel Housing
- · Mild Eccentric Shafts and Baffles
- · Mild Steel Hood with Inspection Door
- · Stainless Steel Rotary Discharge
- Variable Speed Baffle and Discharge Drive
- Enclosed Mild Steel Drive Guard
- Bindicator Level Indicator
- Exhaust Fan
- · Air Valve Adjustment Lever
- · Fan Motor and Drive Package with Enclosed Guard