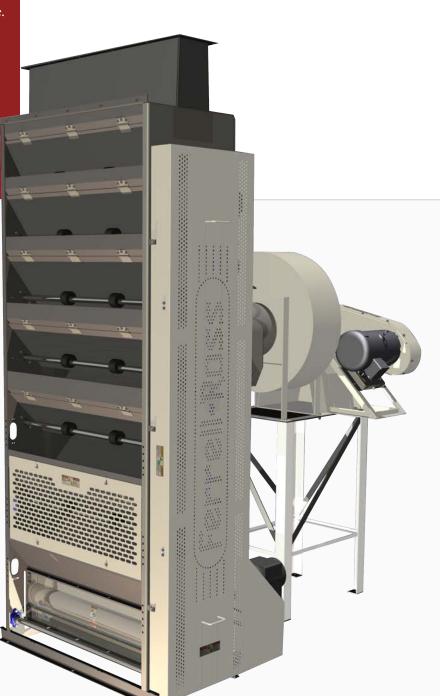

## **RC Flake and Pellet Cooler**

The RC Flake and Pellet Coolers are designed for continuous flow cooling with eccentric driven baffles that prevent product bridging. A level sensor at the top of the cooler inlet activates the baffle and rotary discharge drive. Ferrell-Ross RC Coolers feature rotary vane product discharge with variable speed drive to precisely adjust material flow rate. Air flow is created by the blower and regulated via the by-pass valve to fine tune c.f.m. Inspection and clean out doors are included in the fan hood assembly. The RC Series Coolers are available with mild steel or 304 stainless steel housings.

#### STANDARD FEATURES:

- · Mild Steel Housing
- · Mild Eccentric Shafts and Baffles
- · Mild Steel Hood with Inspection Door
- · Stainless Steel Rotary Discharge
- Variable Speed Baffle and Discharge Drive
- Enclosed Mild Steel Drive Guard
- Bindicator Level Indicator
- Exhaust Fan
- · Air Valve Adjustment Lever
- · Fan Motor and Drive Package with Enclosed Guard

#### **OPTIONS**:

- · Stainless Steel Housing
- Stainless Steel Eccentric Shafts and Baffles
- · Stainless Steel Hood with Inspection Door