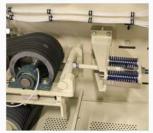

### STANDARD FEATURES:

- · Heavy Duty Sealed Housing for Improved Cleanliness
- · Dual 75 HP Drive Assemblies (motors sold to customer specifications)
- · "Accu-Stop" Repeatable Fine Gap Position Adjustment
- · Positive Displacement Variable Speed Roll Feeder for **Precision Feed Control**
- Heavy Duty Belleville Spring Style Roll Protection
- Integrated Product Discharge Flange
- Drive Guard Viewing Windows
- Cabinet Style Drive Guards
- · Roll Access and Removal from Front of Mill
- "Hi-Draw" Modular Magnet Assembly
- Split Dust Seal Designed for Adjustable Fit and Replaceable Without Removal Of Rolls
- Guard Mounted Convenience Tool Package
- · High Quality Chilled Cast Iron Rolls Fitted with High Tensile Strength Alloy Steel Journals
- Roll Corrugations Cut to Customer Specifications

- Double Row Spherical Roller Bearings with Tapered Adapters Providing Positive Roll Journal Lock
- · Lever Actuated Cam Roll Adjustment
- Conveniently Located Grease Manifold for Ease of Service
- · Heavy Duty Roll Differential Drive
- · Product Sampling Ports, Roll and Feeder Inspection Ports and **Aspiration Ports**
- 14.000 Pounds. Extreme Dimensions 104L x 84W x 74H