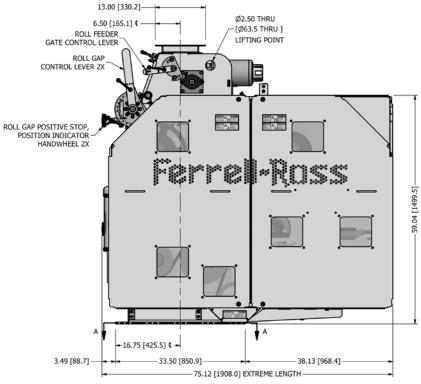

## **DIMENSIONS: (INCHES)**

**SEAN MCGIVERN NORTH VALLEY AG & MILL**  EMAIL: sean@northvalleyagme.com web: www.NorthValleyAgMe.com