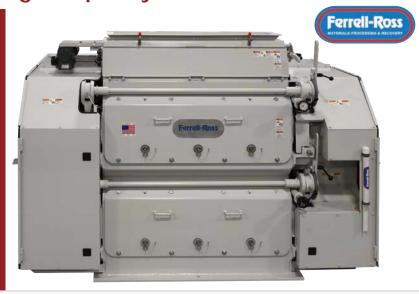

# "High Capacity" 12 x 52 2-Hi Feed Mill

When your livelihood depends on producing feed, you can depend on our new "High Capacity 12x52 2-Hi Mill". It has increased drive power and faster roll speeds that provide maximum capacity in a reduced footprint design.

### STANDARD FEATURES:

- · Heavy Duty Sealed Housing for Improved Cleanliness
- · Dual 75 HP Drive Assemblies (motors sold to customer specifications)
- · "Accu-Stop" Repeatable Fine Gap Position Adjustment
- · Positive Displacement Variable Speed Roll Feeder for **Precision Feed Control**
- Heavy Duty Belleville Spring Style Roll Protection
- Integrated Product Discharge Flange
- Drive Guard Viewing Windows
- Cabinet Style Drive Guards
- · Roll Access and Removal from Front of Mill
- "Hi-Draw" Modular Magnet Assembly
- Split Dust Seal Designed for Adjustable Fit and Replaceable Without Removal Of Rolls
- Guard Mounted Convenience Tool Package
- · High Quality Chilled Cast Iron Rolls Fitted with High Tensile Strength Alloy Steel Journals
- Roll Corrugations Cut to Customer Specifications

- Double Row Spherical Roller Bearings with Tapered Adapters Providing Positive Roll Journal Lock
- · Lever Actuated Cam Roll Adjustment
- Conveniently Located Grease Manifold for Ease of Service
- · Heavy Duty Roll Differential Drive
- · Product Sampling Ports, Roll and Feeder Inspection Ports and **Aspiration Ports**
- 14.000 Pounds. Extreme Dimensions 104L x 84W x 74H