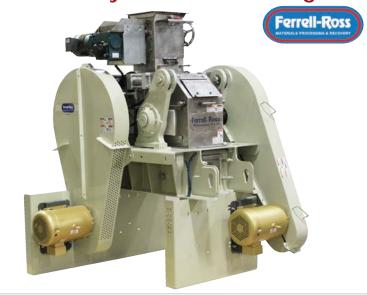

## 18 x 12 Laboratory Oil Seed Flaking Mill

This 18 x 12 Laboratory Oil Seed Flaking Mill is designed to be the ideal mill for today,s foundation sized or laboratory oil seed flaking process (Up to 30 tons per day). This smaller sized mill is designed very similar to the heavy-duty design of our large flaking mills.

## STANDARD FEATURES:

- · Two Cast Chilled Iron Rolls
- Heavy Duty Mill Base with 24" Legs & Epoxy White Paint
- Dual Drive Package with 7.5 HP Motors
- Stainless Steel Housing Covers & Center Section
- · Hydraulic Pump with Controls
- Roll Feeder with Stainless Steel Housing and Adjustable Feed Gate
- Variable Speed Roll Feeder Control
- · Roll Removal from Front of Back of Mill
- Stainless Steel Scraper Assembly with Aluminium Blades
- · Heavy Duty Springs and Hydraulic Accumulator Protection
- 1.05 to 1 Differential
- · Central Grease Package