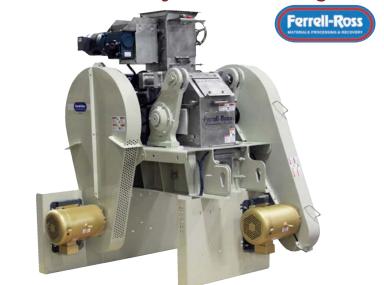

## 18 x 12 Laboratory Feed Flaking Mill

This 18 x 12 Laboratory Feed Flaking Mill is designed to be the ideal mill for today's foundation sized or laboratory steam flaking process (up to 2 tons per hour). This smaller sized mill is designed very similar to the heavy-duty design of our large flaking mills.

## STANDARD FEATURES:

- · Two Cast Chilled Iron Rolls
- Heavy Duty Mill Base with 24" Legs & Epoxy White Paint
- Dual Drive Package with two (2) 7.5 HP Motors
- Stainless Steel Housing Covers & Center Section
- · Hydraulic Pump with Control
- · Stainless Steel Pin Feeder
- · Variable Speed Pin Feeder Control
- · Convenient Roll Gap Control
- · Roll Removal from the Front or Back of Mill
- Stainless Steel Scraper Assembly with Aluminium Blades
- Heavy-Duty Springs with Hydraulic Accumulator Protection
- 1 to 1 Differential
- · Central Grease Package