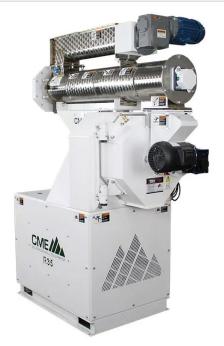

MILL-R35 Pellet Mill 30HP

# Efficiency Unleashed: The MILL-R35 Economical Ring Die Pellet Mill

The MILL-R35 is an economical pilot-toproduction scale ring die pellet mill that boasts a dependable belt drive system and has the capacity to produce 500 to 2500 lbs per hour, depending on the material.

The unit features a 30 HP motor and includes a stainless steel door, gravity feed chute, one set of rolls, and an adjustable cut-off knife. Customization options for the R35 include a stainless steel feeder, an adjustable paddled stainless steel conditioner, force feeder, and die.