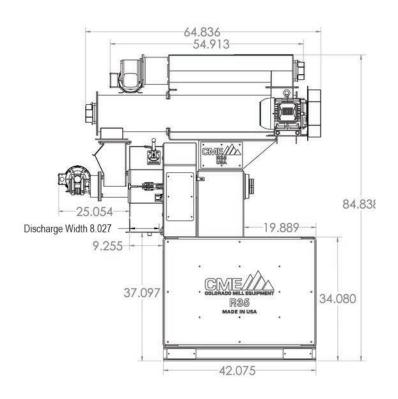

#### **SPECIFICATIONS:**

Motor: 30 HP Dimensions (IN):
Capacity / HR: 75" L x 35" W x 85" H

500-2550 LBS

Die Inner Dia: 10" Ring Weight: 2550 LBS

SEAN MCGIVERN NORTH VALLEY AG & MILL EMAIL: sean@northvalleyagme.com web: www.NorthValleyAgMe.com

#### **DIMENSIONS:**

**Recycling & Plastics** Alfalfa **Animal Feed** Hops

**SEAN MCGIVERN NORTH VALLEY AG & MILL**  EMAIL: sean@northvalleyagme.com www.**North**Valley**AgMe**.com