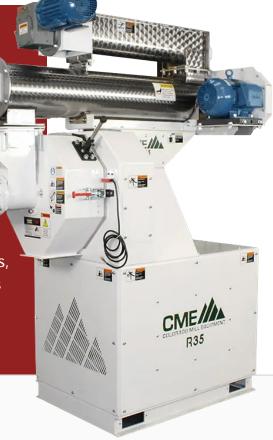

MILL-R35 Pellet Mill 30HP

# Efficiency Unleashed: The MILL-R35 Economical Ring Die Pellet Mill

The MILL-R35 is an economical pilot-toproduction scale ring die pellet mill that boasts a dependable belt drive system and has the capacity to produce 500 to 2500 lbs per hour, depending on the material.

The unit features a 30 HP motor and includes a stainless steel door, gravity feed chute, one set of rolls, and an adjustable cut-off knife. Customization options for the R35 include a stainless steel feeder, an adjustable paddled stainless steel conditioner, force feeder, and die.

### STANDARD FEATURES:

- Equipped with 30 HP TEFC, 3-phase motor
- New dies available: 1/8" to 1/2"
- Custom die sizes available upon request
- Simple and reliable belt drive system
- Mounted on a steel frame
- Safety stickers with icons
- Safety guards over all pulleys and bearings
- Stainless steel hinged door with safety interlock
- Easy-adjust knife posts to change pellet length
- Feed-chute with hinged door for lab runs/die clean-out
- Operator's manual included
- · Designed, assembled, & supported in the USA
- CME's Signature 1-Year Manufacturer's Warranty