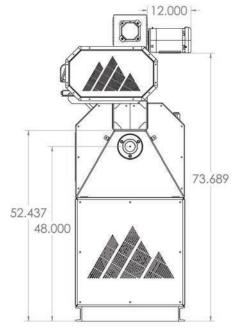

#### **SPECIFICATIONS:**

Motor: 30 HP Dimensions (IN):
Capacity / HR: 75" L x 35" W x 85" H

500-2550 LBS

Die Inner Dia: 10" Ring Weight: 2550 LBS

SEAN MCGIVERN NORTH VALLEY AG & MILL EMAIL: sean@northvalleyagme.com web: www.NorthValleyAgMe.com

#### **DIMENSIONS:**

**Recycling & Plastics** Alfalfa **Animal Feed** Hops

**SEAN MCGIVERN NORTH VALLEY AG & MILL**  EMAIL: sean@northvalleyagme.com www.**North**Valley**AgMe**.com