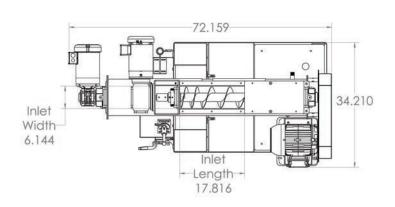

#### **SPECIFICATIONS:**

Motor: 30 HP Dimensions (IN):
Capacity / HR: 75" L x 35" W x 85" H

500-2550 LBS

Die Inner Dia: 10" Ring Weight: 2550 LBS

SEAN MCGIVERN NORTH VALLEY AG & MILL EMAIL: sean@northvalleyagme.com web: www.NorthValleyAgMe.com

#### **DIMENSIONS:**

**Recycling & Plastics** Alfalfa **Animal Feed** Hops

**SEAN MCGIVERN NORTH VALLEY AG & MILL**  EMAIL: sean@northvalleyagme.com www.**North**Valley**AgMe**.com