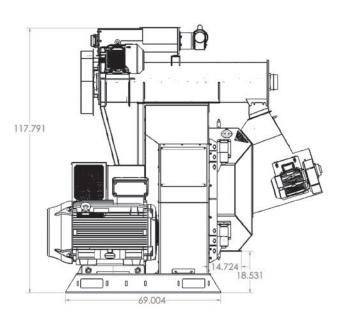

#### **SPECIFICATIONS:**

Motor: 400 HP Dimensions (IN): Capacity / HR: 110" L, 130 W 120" H

8,000- 40,000 LBS Weight:

Die Inner Dia: 26" Ring 20,000- 22,000 LBS

SEAN MCGIVERN NORTH VALLEY AG & MILL EMAIL: sean@northvalleyagme.com web: www.NorthValleyAgMe.com

#### **DIMENSIONS:**

Fertilizer **Plastic** Alfalfa Carbon Wood

**SEAN MCGIVERN NORTH VALLEY AG & MILL**  EMAIL: sean@northvalleyagme.com WEB: www.NorthValleyAgMe.com