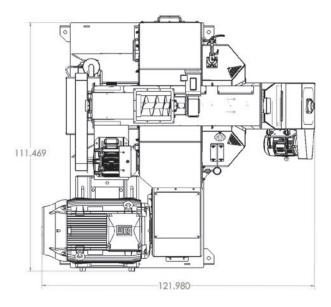

#### **SPECIFICATIONS:**

Motor: 400 HP Dimensions (IN): Capacity / HR: 110" L, 130 W 120" H

8,000- 40,000 LBS Weight:

Die Inner Dia: 26" Ring 20,000- 22,000 LBS

SEAN MCGIVERN NORTH VALLEY AG & MILL EMAIL: sean@northvalleyagme.com web: www.NorthValleyAgMe.com

#### **DIMENSIONS:**

Fertilizer **Plastic** Alfalfa Carbon Wood

**SEAN MCGIVERN NORTH VALLEY AG & MILL**  EMAIL: sean@northvalleyagme.com WEB: www.NorthValleyAgMe.com