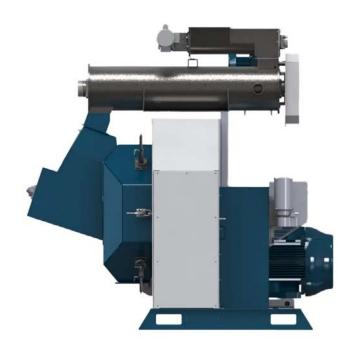

## MILL-R400 Pellet Mill 400HP

Experience Unmatched Power: MILL-R400 Pellet Mill Machine

Part of CME's Millennium Series, the Mill-R400 Pellet Mill machine stands as a robust, full-sized production unit boasting one of the highest horsepower-to-surface area ratios in its class.

Capable of producing 8,000- 40,000 lbs of pellets per hour, its output varies with the raw material. This versatile unit is designed for applications ranging from animal feed, and plastics, to fertilizer, and even demanding tasks like wood pollet production. With a

to fertilizer, and even demanding tasks like wood pellet production. With a rating of up to 400 HP, it's your ultimate pelletizing solution.