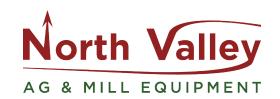

## MILL-R400 Pellet Mill 400HP

Experience Unmatched Power: MILL-R400 Pellet Mill Machine

Part of CME's Millennium Series, the Mill-R400 Pellet Mill machine stands as a robust, full-sized production unit boasting one of the highest horsepower-to-surface area ratios in its class.

Capable of producing 8,000- 40,000 lbs of pellets per hour, its output varies with the raw material. This versatile unit is designed for applications ranging from animal feed, and plastics, to fertilizer, and even demanding tasks like wood pollet production. With a

### STANDARD FEATURES:

- 7.2" inner diameter roller bearing that can be tightened when worn
- 72" major pullet for maximum torque
- Kevlar/Aramid belts rate at over 600hp
- · Forklift slots front to back and side to side
- Sloped force feeder for maximum flow
- Mechanical sealed door to feed cone for zero bypass
- Quick install die with self-aligning studs and tapered wear rings
- All US steel base that is cut, formed, welded, and machined in the USA
- Dual cylindered knife post for easy position reset
- Adjustable wipers