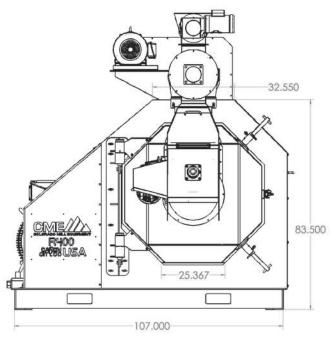

#### **SPECIFICATIONS:**

Motor: 400 HP Dimensions (IN): Capacity / HR: 110" L, 130 W 120" H

8,000- 40,000 LBS Weight:

Die Inner Dia: 26" Ring 20,000- 22,000 LBS

SEAN MCGIVERN NORTH VALLEY AG & MILL EMAIL: sean@northvalleyagme.com web: www.NorthValleyAgMe.com

#### **DIMENSIONS:**

Fertilizer **Plastic** Alfalfa Carbon Wood

**SEAN MCGIVERN NORTH VALLEY AG & MILL**  EMAIL: sean@northvalleyagme.com WEB: www.NorthValleyAgMe.com