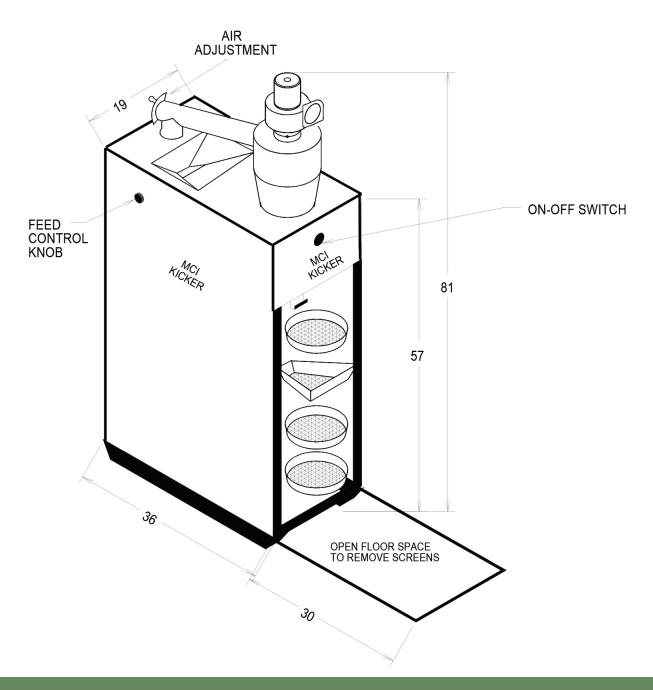

**DIMENSIONS. 81" H X 19" W X 35" D** 

**SEAN MCGIVERN NORTH VALLEY AG & MILL** 

EMAIL: sean@northvalleyagme.com

KICKER GRAIN TESTER