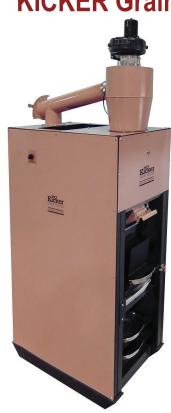

# **KICKER Grain Testers**

# **KICKER Grain Tester**

- · The MCi Kicker is about the size of a five-drawer filing cabinet.
- · The over sized dust collector eliminates most dust.
- · The MCi Kicker noise level is similar to a typical clothes washing machine.
- · Electrical requirement: 15 amp service 120VAC.
- · Available 50hz 220 VAC.
- · The MCi Kicker ships at 560 lbs.
- · Set up time is less than one hour.