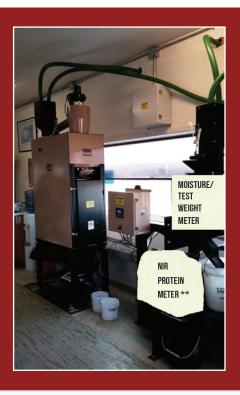

### **DESCRIPTION:**

The MCi Kicker is designed to provide a fast, accurate and consistent way of obtaining the following fractions from grain: shrunk & broken, overs or scalpings, clean grain, broken grain, fines (thru's) or malt and barley sizes. The MCi Kicker can generate these fractions in approximately 30-45 seconds, depending on the sample size. These fractions can then be weighed and calculated to provide you with the correct Dockage and SB/Broken. Most of the FM that is present in your grain sample will be removed. Other FM will need to be hand picked, but the amount to hand pick through is drastically reduced, compared to other methods.

The MCi Kicker simply requires the operator to start the system with the throw of a switch, input a sample into the machine, and wait approximately 30-45 seconds. During the short wait, all the different fractions are separated and delivered to the separated

fraction retrieval pans for your inspection and usage.

The MCi Kicker has proven that it can save much valuable labor time, which allows a much higher flow through traffic at your scale. The MCi Kicker also provides very accurate and consistent results that eliminate any questioning of hand pan results.

Some of the most important features of the MCi Kicker, and backed up by its users, are quietness, cleanliness, and integrated sieve cleaning system. The MCi Kicker operates so quietly and cleanly you don't have to stop what you are doing in the room, like take phone calls, talk to customers, etc. Due to the aspirated dust collection system, it will not produce excessive grain dust that covers your desk and counter tops. Due to the integrated sieve cleaning system, the MCi Kicker continually works consistently every time, as well as virtually eliminating the need for removing and cleaning the sieves.