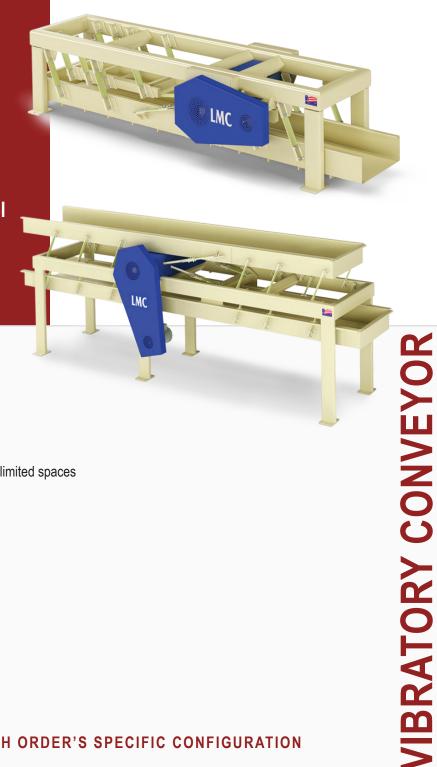

## **Vibratory Conveyor**

The LMC Vibratory Conveyors exhibit the versatility and customizable aspects of LMC equipment. The varieties of pan and screen options they offer allow us to design a conveying system to fit any situation.

## **OPTIONS:**

- · Multiple pan flow options
- Bolted construction available to allow installation into smaller limited spaces
- Screening available (with or without ball tray cleaning)
- Sanitary design
- Stainless Steel contacts available
- Counterbalance for minimal vibration
- · Multiple widths and lengths

CUSTOM BUILT TO FIT EACH ORDER'S SPECIFIC CONFIGURATION

**SEAN MCGIVERN NORTH VALLEY AG & MILL**  EMAIL: sean@northvalleyagme.com www.NorthValleyAgMe.com