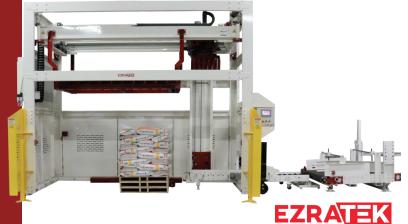

# 25 PALLETIZE

The E25 palletizer provides simple and economic palletizing solutions. The machine stacks the bags in a forming cage to make square and stable pallets. The footprint of the machine is small and offer flexible layouts. The gripper of the machine is designed so no adjustment is needed between different bags sizes. The machine is operated by a touch screen display.

STACKING RECIPES ARE EASY TO MAKE AND CAN BE QUICKLY CHANGED BY THE OPERATOR. **EZRATEK OFFERS COMPLETE BAG INFEED LINES WITH A BAG** TURNER OR A BAG KICKER.

- Touch screen controlled and easy to operate
- Up to 30 customized recipes
- Powder coat finish

# **CAPACITY**

Up to 10 bags per minute

# **MAXIMUM BAG SIZE**

Up to 30 x 40 inches

# **MAXIMUM PALLET SIZE**

Up to 54 x 86 inches

### MAXIMUM STACKING HEIGHT

Up 7.5 feet (higher upon request)

EMAIL: sean@northvalleyagme.com www.**North**Valley**AgMe**.com

**SEAN MCGIVERN NORTH VALLEY AG & MILL** 

PALLETIZE