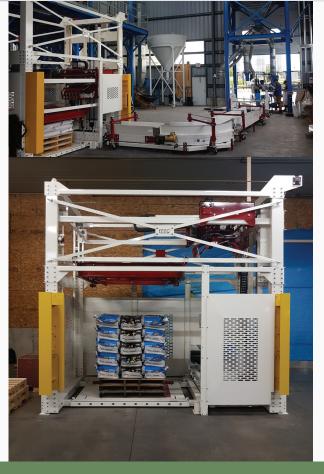

# 25 PALLETIZE

The E25 palletizer provides simple and economic palletizing solutions. The machine stacks the bags in a forming cage to make square and stable pallets. The footprint of the machine is small and offer flexible layouts. The gripper of the machine is designed so no adjustment is needed between different bags sizes. The machine is operated by a touch screen display.

STACKING RECIPES ARE EASY TO MAKE AND CAN BE QUICKLY CHANGED BY THE OPERATOR. **EZRATEK OFFERS COMPLETE BAG INFEED LINES WITH A BAG** TURNER OR A BAG KICKER.

- Touch screen controlled and easy to operate
- Up to 30 customized recipes
- Powder coat finish

# **CAPACITY**

Up to 10 bags per minute

# **MAXIMUM BAG SIZE**

Up to 30 x 40 inches

# **MAXIMUM PALLET SIZE**

Up to 54 x 86 inches

### MAXIMUM STACKING HEIGHT

Up 7.5 feet (higher upon request)

EMAIL: sean@northvalleyagme.com www.**North**Valley**AgMe**.com

**SEAN MCGIVERN NORTH VALLEY AG & MILL** 

PALLETIZE