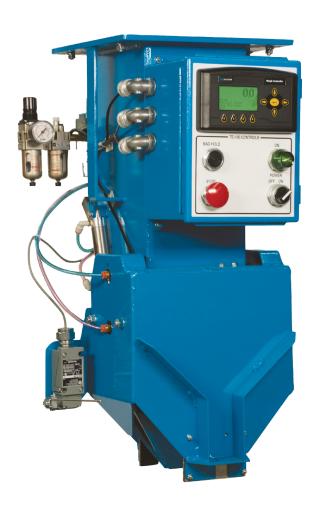

## **TE100 Electronic Bagging Scales**

Magnum Systems Model TE-100 includes more features than most large scales. The operator simply sets the weight and hangs the bag. The unit clamps the bag in place, fills, checks the weight, and drops the bag.

#### STANDARD FEATURES:

- Bulk and dribble fill cycle
- · Bag in place switch prevents material spills
- Self-correcting weight feature
- T4000 weigh controller

### MATERIALS TYPICALLY HANDLED ARE DRY, **GRANULAR, FREE FLOWING PRODUCTS** SUCH AS:

- Certified seed
- · Pelleted feed
- Soybeans
- Lentils
- Fertilizer

INNOVATIVE COMPACT **ELECTRONIC BAGGING SCALE WITH SELF-CORRECTING PRECISION** 