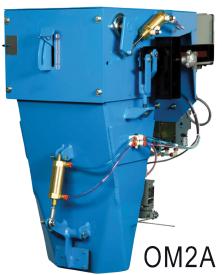

# **OM2 SERIES Electronic Bagging Scales**

The OM2 Series scale utilizes Magnum Systems' patented beam scale and is self dampening, and the weight pointer and calibration adjustment are located directly on the beam. The OM2 Series flow control regulates the speed of material going through the scale. The series includes both manual mechanical and automatic air/ electric models.

- Mechanical Beam Scale Operation
- Concentric bag clamp for positive grip (OM2)
- Pneumatic bag clamp with auto bag release (OM2A)
- Adjustable flow gate