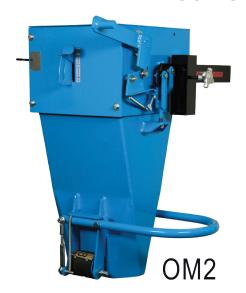

# **OM2 SERIES Electronic Bagging Scales**

The OM2 Series scale utilizes Magnum Systems' patented beam scale and is self dampening, and the weight pointer and calibration adjustment are located directly on the beam. The OM2 Series flow control regulates the speed of material going through the scale. The series includes both manual mechanical and automatic air/ electric models.

- Mechanical Beam Scale Operation
- Concentric bag clamp for positive grip (OM2)
- Pneumatic bag clamp with auto bag release (OM2A)
- Adjustable flow gate