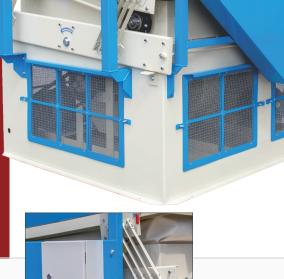

### STANDARD FEATURES:

- Variable frequency drive on Eccentric speed.
- Manual air flow adjustment.
- . Heavy duty steel frame.
- · Adjustable flow feeder.
- Windows in feeder
- Air Flow gauge.
- Spring loaded gates.

#### **SEAN MCGIVERN NORTH VALLEY AG & MILL**

Variable frequency drive Panel

Destoners

Adjustable flow Feeder with window

Spring loaded discharge gates

EMAIL: sean@northvalleyagme.com www.NorthValleyAgMe.com