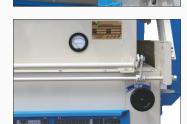

### **ALSO FOR:**

- Plastics
- Metals

2048A

- · Variable frequency drive on Eccentric speed.
- Manual air flow adjustment.
- Heavy duty steel frame.
- Adjustable flow feeder.
- Windows in feeder
- · Air Flow gauge.
- · Spring loaded gates.