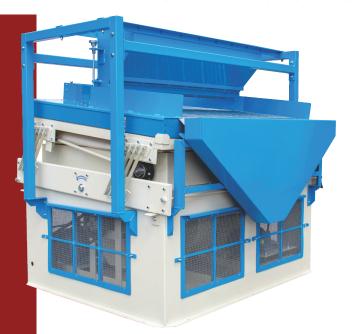

## **Destoner Model 12048AG**

# **DENSITY SEPARATOR FOR SEEDS & GRAINS**

- Beans
- Corn
- Sesame seed
- Chick peas
- Wheat
- Barley
- Soybeans

- Coffee
- · Chia and more.

### **ALSO FOR:**

- Plastics
- Metals

2048A

- · Variable frequency drive on Eccentric speed.
- Manual air flow adjustment.
- Heavy duty steel frame.
- Adjustable flow feeder.
- Windows in feeder
- · Air Flow gauge.
- · Spring loaded gates.