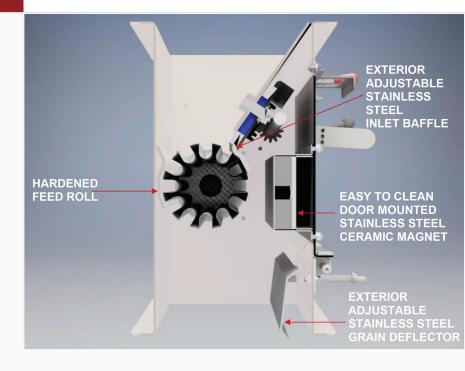

## STANDARD FEATURES:

- Hardened Feed Roll: 65-70 Rockwell C
- · Heavy Duty Mild and Stainless Steel Housing Construction
- · Adjustable Stainless Steel Ceramic Magnet Assembly
- Inverter Controlled Feed Roll Gearbox Drive
- · Adjustable Stainless Steel Grain Deflector
- Adjustable Stainless Steel Inlet Baffle

## **OPTIONS:**

- Rare Earth Magnets
- · Vibratory Feed to Roll Feed Adapter Plates