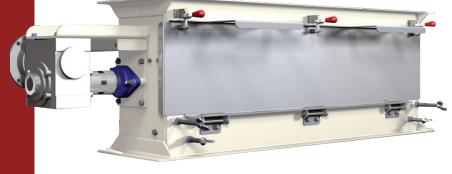

Ferrell-Ross Roll Feeder Conversions are available to replace vibratory feeders on Ferrell-Ross and multiple other brands of flaking and roller mills.

## STANDARD FEATURES:

- Hardened Feed Roll: 65-70 Rockwell C
- · Heavy Duty Mild and Stainless Steel Housing Construction
- · Adjustable Stainless Steel Ceramic Magnet Assembly
- Inverter Controlled Feed Roll Gearbox Drive
- · Adjustable Stainless Steel Grain Deflector
- Adjustable Stainless Steel Inlet Baffle