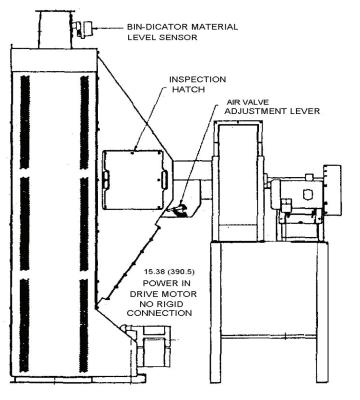

## **RC Flake and Pellet Cooler**

The RC Flake and Pellet Coolers are designed for continuous flow cooling with eccentric driven baffles that prevent product bridging. A level sensor at the top of the cooler inlet activates the baffle and rotary discharge drive. Ferrell-Ross RC Coolers feature rotary vane product discharge with variable speed drive to precisely adjust material flow rate. Air flow is created by the blower and regulated via the by-pass valve to fine tune c.f.m. Inspection and clean out doors are included in the fan hood assembly. The RC Series Coolers are available with mild steel or 304 stainless steel housings.

#### **STANDARD FEATURES:**

- · Mild Steel Housing
- · Mild Eccentric Shafts and Baffles
- · Mild Steel Hood with Inspection Door
- · Stainless Steel Rotary Discharge
- Variable Speed Baffle and Discharge Drive
- Enclosed Mild Steel Drive Guard
- Bindicator Level Indicator
- Exhaust Fan
- · Air Valve Adjustment Lever
- · Fan Motor and Drive Package with Enclosed Guard