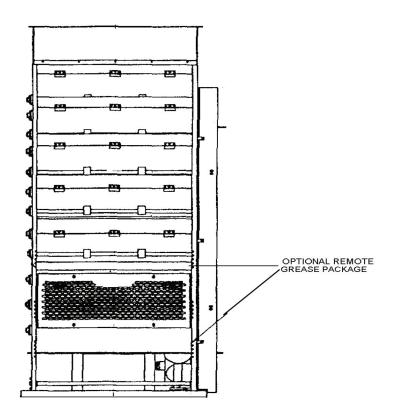

#### **STANDARD FEATURES:**

- · Mild Steel Housing
- · Mild Eccentric Shafts and Baffles
- · Mild Steel Hood with Inspection Door
- · Stainless Steel Rotary Discharge
- Variable Speed Baffle and Discharge Drive
- Enclosed Mild Steel Drive Guard
- Bindicator Level Indicator
- Exhaust Fan
- · Air Valve Adjustment Lever
- · Fan Motor and Drive Package with Enclosed Guard

#### **OPTIONS:**

- · Stainless Steel Housing
- · Stainless Steel Eccentric Shafts and Baffles
- · Stainless Steel Hood with Inspection Door