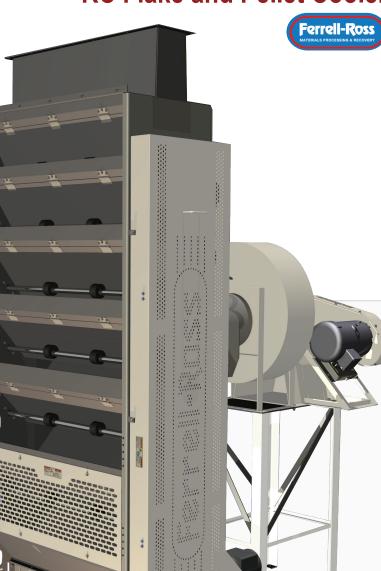

## **RC Flake and Pellet Cooler**

The RC Flake and Pellet Coolers are designed for continuous flow cooling with eccentric driven baffles that prevent product bridging. A level sensor at the top of the cooler inlet activates the baffle and rotary discharge drive. Ferrell-Ross RC Coolers feature rotary vane product discharge with variable speed drive to precisely adjust material flow rate. Air flow is created by the blower and regulated via the by-pass valve to fine tune c.f.m. Inspection and clean out doors are included in the fan hood assembly. The RC Series Coolers are available with mild steel or 304 stainless steel housings.

#### **STANDARD FEATURES:**

- · Mild Steel Housing
- · Mild Eccentric Shafts and Baffles
- · Mild Steel Hood with Inspection Door
- · Stainless Steel Rotary Discharge
- Variable Speed Baffle and Discharge Drive
- Enclosed Mild Steel Drive Guard
- Bindicator Level Indicator
- Exhaust Fan
- · Air Valve Adjustment Lever
- · Fan Motor and Drive Package with Enclosed Guard