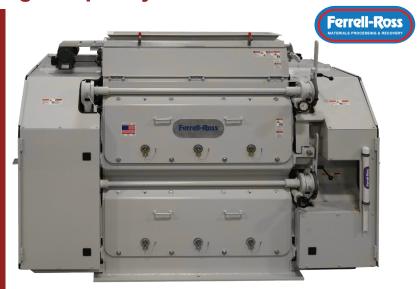

## "High Capacity" 12 x 52 2-Hi Feed Mill

When your livelihood depends on producing feed, you can depend on our new "High Capacity 12x52 2-Hi Mill". It has increased drive power and faster roll speeds that provide maximum capacity in a reduced footprint design.

### STANDARD FEATURES:

- · Heavy Duty Sealed Housing for Improved Cleanliness
- · Dual 75 HP Drive Assemblies (motors sold to customer specifications)
- · "Accu-Stop" Repeatable Fine Gap Position Adjustment
- · Positive Displacement Variable Speed Roll Feeder for **Precision Feed Control**
- Heavy Duty Belleville Spring Style Roll Protection
- Integrated Product Discharge Flange
- · Drive Guard Viewing Windows
- · Cabinet Style Drive Guards
- · Roll Access and Removal from Front of Mill
- · "Hi-Draw" Modular Magnet Assembly
- Split Dust Seal Designed for Adjustable Fit and Replacability Without Removal Of Rolls
- · Guard Mounted Convenience Tool Package
- · High Quality Chilled Cast Iron Rolls Fitted with High Tensile Strength Alloy Steel Journals
- Roll Corrugations Cut to Customer Specifications

- Double Row Spherical Roller Bearings with Tapered Adapters Providing Positive Roll Journal Lock
- · Lever Actuated Cam Roll Adjustment
- Conveniently Located Grease Manifold for Ease of Service
- · Heavy Duty Roll Differential Drive
- · Product Sampling Ports, Roll and Feeder Inspection Ports and **Aspiration Ports**
- 14.000 Pounds. Extreme Dimensions 104L x 84W x 74H

#### **OPTIONS:**

- 2 Main 75 HP Drive Motors and 1 HP Feeder Motor to Customer Specifications
- · Light Weight Roll Accss Panel Package

#### CAPACITIES:

Up To 35 Short Tons Per Hour

#### **AVAILABLE SIZES & MODELS:**

12 x 52 2-Hi

**SEAN MCGIVERN NORTH VALLEY AG & MILL**  EMAIL: sean@northvalleyagme.com www.**North**Valley**AgMe**.com