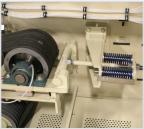

### STANDARD FEATURES:

- · Heavy Duty Sealed Housing for Improved Cleanliness
- · Dual 75 HP Drive Assemblies (motors sold to customer specifications)
- · "Accu-Stop" Repeatable Fine Gap Position Adjustment
- · Positive Displacement Variable Speed Roll Feeder for **Precision Feed Control**
- Heavy Duty Belleville Spring Style Roll Protection
- Integrated Product Discharge Flange
- · Drive Guard Viewing Windows
- · Cabinet Style Drive Guards
- · Roll Access and Removal from Front of Mill
- · "Hi-Draw" Modular Magnet Assembly
- Split Dust Seal Designed for Adjustable Fit and Replacability Without Removal Of Rolls
- · Guard Mounted Convenience Tool Package
- · High Quality Chilled Cast Iron Rolls Fitted with High Tensile Strength Alloy Steel Journals
- Roll Corrugations Cut to Customer Specifications

- Double Row Spherical Roller Bearings with Tapered Adapters Providing Positive Roll Journal Lock
- · Lever Actuated Cam Roll Adjustment
- Conveniently Located Grease Manifold for Ease of Service
- · Heavy Duty Roll Differential Drive
- · Product Sampling Ports, Roll and Feeder Inspection Ports and **Aspiration Ports**
- 14.000 Pounds. Extreme Dimensions 104L x 84W x 74H