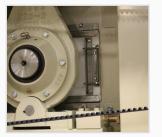

### STANDARD FEATURES:

- · Heavy Duty Sealed Housing for Improved Cleanliness
- · Dual 75 HP Drive Assemblies (motors sold to customer specifications)
- · "Accu-Stop" Repeatable Fine Gap Position Adjustment
- · Positive Displacement Variable Speed Roll Feeder for **Precision Feed Control**
- Heavy Duty Belleville Spring Style Roll Protection
- Integrated Product Discharge Flange
- · Drive Guard Viewing Windows
- · Cabinet Style Drive Guards
- · Roll Access and Removal from Front of Mill
- · "Hi-Draw" Modular Magnet Assembly
- Split Dust Seal Designed for Adjustable Fit and Replacability Without Removal Of Rolls
- · Guard Mounted Convenience Tool Package
- · High Quality Chilled Cast Iron Rolls Fitted with High Tensile Strength Alloy Steel Journals
- Roll Corrugations Cut to Customer Specifications

- Double Row Spherical Roller Bearings with Tapered Adapters Providing Positive Roll Journal Lock
- · Lever Actuated Cam Roll Adjustment
- Conveniently Located Grease Manifold for Ease of Service
- · Heavy Duty Roll Differential Drive
- · Product Sampling Ports, Roll and Feeder Inspection Ports and **Aspiration Ports**
- 14.000 Pounds. Extreme Dimensions 104L x 84W x 74H