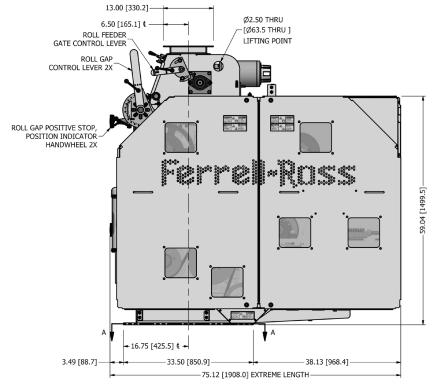

### **DIMENSIONS: (INCHES)**

FRONT VIEW

SEAN MCGIVERN
NORTH VALLEY AG & MILL

EMAIL: sean@northvalleyagme.com web: www.**North**Valley**AgMe**.com