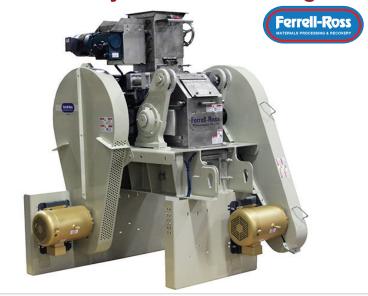

## 18 x 12 Laboratory Oil Seed Flaking Mill

This 18 x 12 Laboratory Oil Seed Flaking Mill is designed to be the ideal mill for today,s foundation sized or laboratory oil seed flaking process (Up to 30 tons per day). This smaller sized mill is designed very similar to the heavy-duty design of our large flaking mills.

## STANDARD FEATURES:

- · Two Cast Chilled Iron Rolls
- Heavy Duty Mill Base with 24" Legs & Epoxy White Paint
- Dual Drive Package with 7.5 HP Motors
- · Stainless Steel Housing Covers & Center Section
- · Hydraulic Pump with Controlt
- Roll Feeder with Stainless Steel Housing and Adjustable Feed Gate
- Variable Speed Roll Feeder Control
- Roll Removal from Front of Back of Mill
- · Stainless Steel Scraper Assembly with Aluminum Blades
- Heavy Duty Springs and Hydraulic Accumulator Protection
- 1.05 to 1 Differential
- · Central Grease Package