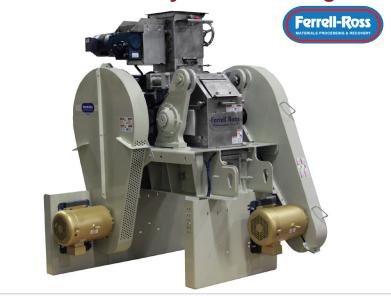

## 18 x 12 Laboratory Feed Flaking Mill

This 18 x 12 Laboratory Feed Flaking Mill is designed to be the ideal mill for today's foundation sized or laboratory steam flaking process (up to 2 tons per hour). This smaller sized mill is designed very similar to the heavy-duty design of our large flaking mills.

## STANDARD FEATURES:

- · Two Cast Chilled Iron Rolls
- Heavy Duty Mill Base with 24" Legs & Epoxy White Paint
- Dual Drive Package with two (2) 7.5 HP Motors
- · Stainless Steel Housing Covers & Center Section
- Hydraulic Pump with Control
- · Stainless Steel Pin Feeder
- · Variable Speed Pin Feeder Control
- · Convenient Roll Gap Control
- · Roll Removal from the Front or Back of Mill
- · Stainless Steel Scraper Assembly with Aluminum Blades
- · Heavy-Duty Springs with Hydraulic Accumulator Protection
- 1 to 1 Differential
- · Central Grease Package